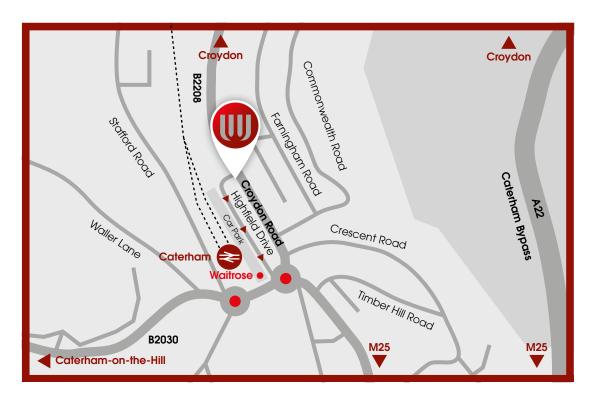

## Getting to Wingate

We are on the 2nd Floor of Quadrant House, which is an office block above the retail shops in Caterham High Street. Our entrance is at the far end of the high street from the roundabout, next to Magnet kitchens and opposite the Co-Op supermarket.

## By Road:

Postcode for Sat Nav: CR3 6PB

From M25: Leave at Junction 6 (A22/ Caterham) and take A22 northbound signposted 'Caterham/Croydon'

Continue on dual carriageway for approximately 1.5 miles and then take left fork at the traffic lights signposted 'Caterham'

Follow the road down the hill into Caterham and take the second exit at the roundabout (straight on) into the high street.

**Car Parking:** There is a Waitrose car park behind our office in Highfield Drive which is a one way street in a north to south direction as shown on the map below.

## By Train:

We are located within a 2 minute walk of Caterham railway station. If you exit the station and turn left, past Waitrose supermarket and over the minor service road. Keep left past NatWest bank and continue down to the end of the high street (past the entrance at the crossing) to where our office entrance is located at the end of the high street next to Magnet kitchens and opposite the Co-Op supermarket.